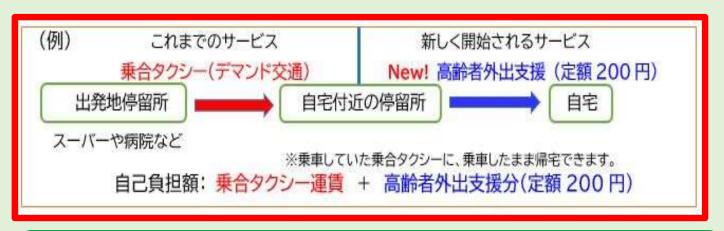

## **乗合クシー**を利用した 新サービス(高齢者外出支援助成事業)

乗合タクシーの利用後、自宅の最寄りの停留所からご自宅付近までを 200円の自己負担でタクシーとしてご利用いただけます。

①から③の条件を満たす人

① 乗合タクシーの登録者

- ② あわら市に住所が有る75歳以上の人
- ③ 「運転免許証を返納した人」もしくは 「運転免許証を取得したことがない人」
- ※「あわら市福祉タクシー利用料金助成事業」が利用可能な人は除く(併用はできません)。

□ 申請後に助成券【月3枚、最大36枚綴】が交付されます。 (再発行不可)

注意占利用方

- □ 乗合タクシー予約時に助成券を利用することを伝えます。
- □ 必ず運転手に自宅までの道を案内してください。
- □ 降車時、氏名を記入した助成券を運転手に渡し、200円を支払ってください。※乗合タクシー利用時以外は使えません。
- □ 自宅前の道路状況(道幅、行き止まり、積雪など)によっては、 自宅付近での降車となります。タクシー運転手の判断に従ってください。